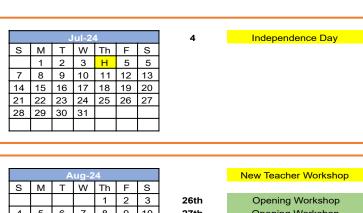

## MSAD #70 2024 - 2025 School Calendar

Approved 3-11-2024







|   |                          |     | -        | ob 2 | 5        |    |    | 12th        | Early Release   |
|---|--------------------------|-----|----------|------|----------|----|----|-------------|-----------------|
| 9 | Feb-25<br>S M T W Th F S |     |          |      |          |    |    | 1201        | Early Release   |
| , | Ŭ [                      | 101 |          |      | <u> </u> | Ė  | 1  | 17th        | President's Day |
|   | 2 [                      | 3   | 4        | 5    | 6        | 7  | 8  |             |                 |
| 9 | 9 [                      | 10  | 11       | 12   | 13       | 14 | 15 | 18th - 21st | Winter Break    |
| 1 | 16                       | I   | <b>V</b> | V    | ٧        | ٧  | 22 |             |                 |
| 2 | 23 [