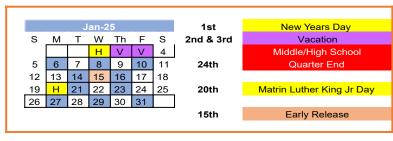

## MSAD #70 2024 - 2025 School Calendar

Approved 3-11-2024







|   |                          |     | -        | ob 2 | 5        |    |    | 12th        | Early Release   |
|---|--------------------------|-----|----------|------|----------|----|----|-------------|-----------------|
| 9 | Feb-25<br>S M T W Th F S |     |          |      |          |    |    | 1201        | Early Release   |
| , | Ŭ [                      | 101 |          |      | <u> </u> | Ė  | 1  | 17th        | President's Day |
|   | 2 [                      | 3   | 4        | 5    | 6        | 7  | 8  |             |                 |
| 9 | 9 [                      | 10  | 11       | 12   | 13       | 14 | 15 | 18th - 21st | Winter Break    |
| 1 | 16                       | I   | <b>V</b> | V    | ٧        | ٧  | 22 |             |                 |
| 2 | 23 [